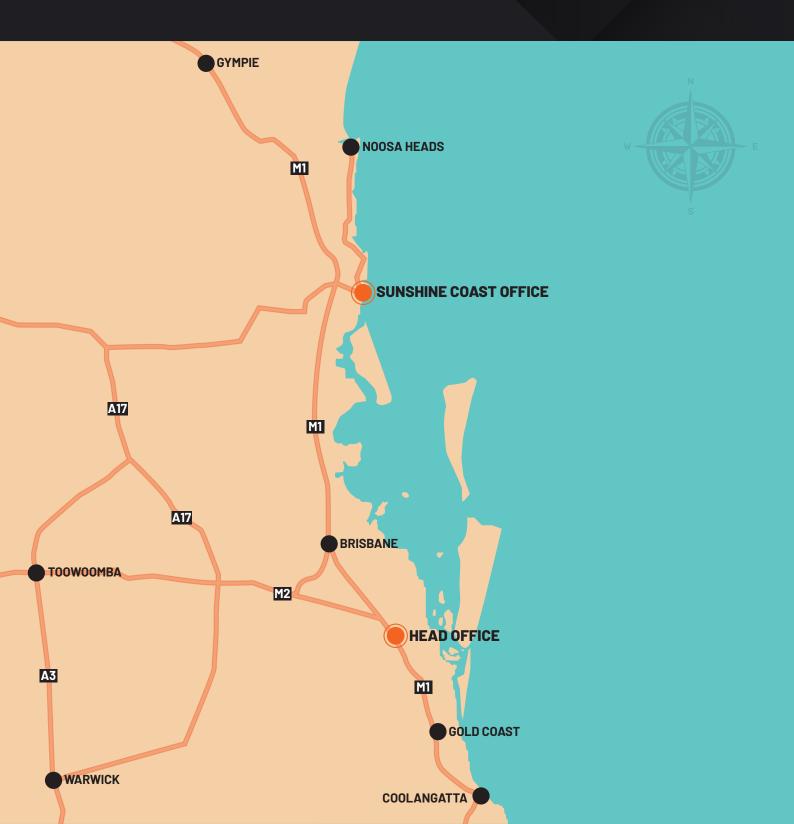

### **OUR SERVICE LOCATIONS**

Juvenaire delivers services throughout the South East Queensland corner with offices located in Stapylton and the Sunshine Coast. Our in-house services extend from Northern NSW to Maryborough and west to Toowoomba. Juvenaire has Sub-contractors in Cairns, Townsville, Mackay, Rockhampton, Bundaberg and Maryborough

Brisbane, Gold Coast and the Sunshine Coast.

**Brisbane Office:** Unit 10/93 Burnside Rd, Stapylton, 4207 QLD Sunshine Coast Office: Unit 5/3 Exeter Way, Caloundra West, 4551 OLD

No Weak Links ©Juvenaire Pty Ltd 2021